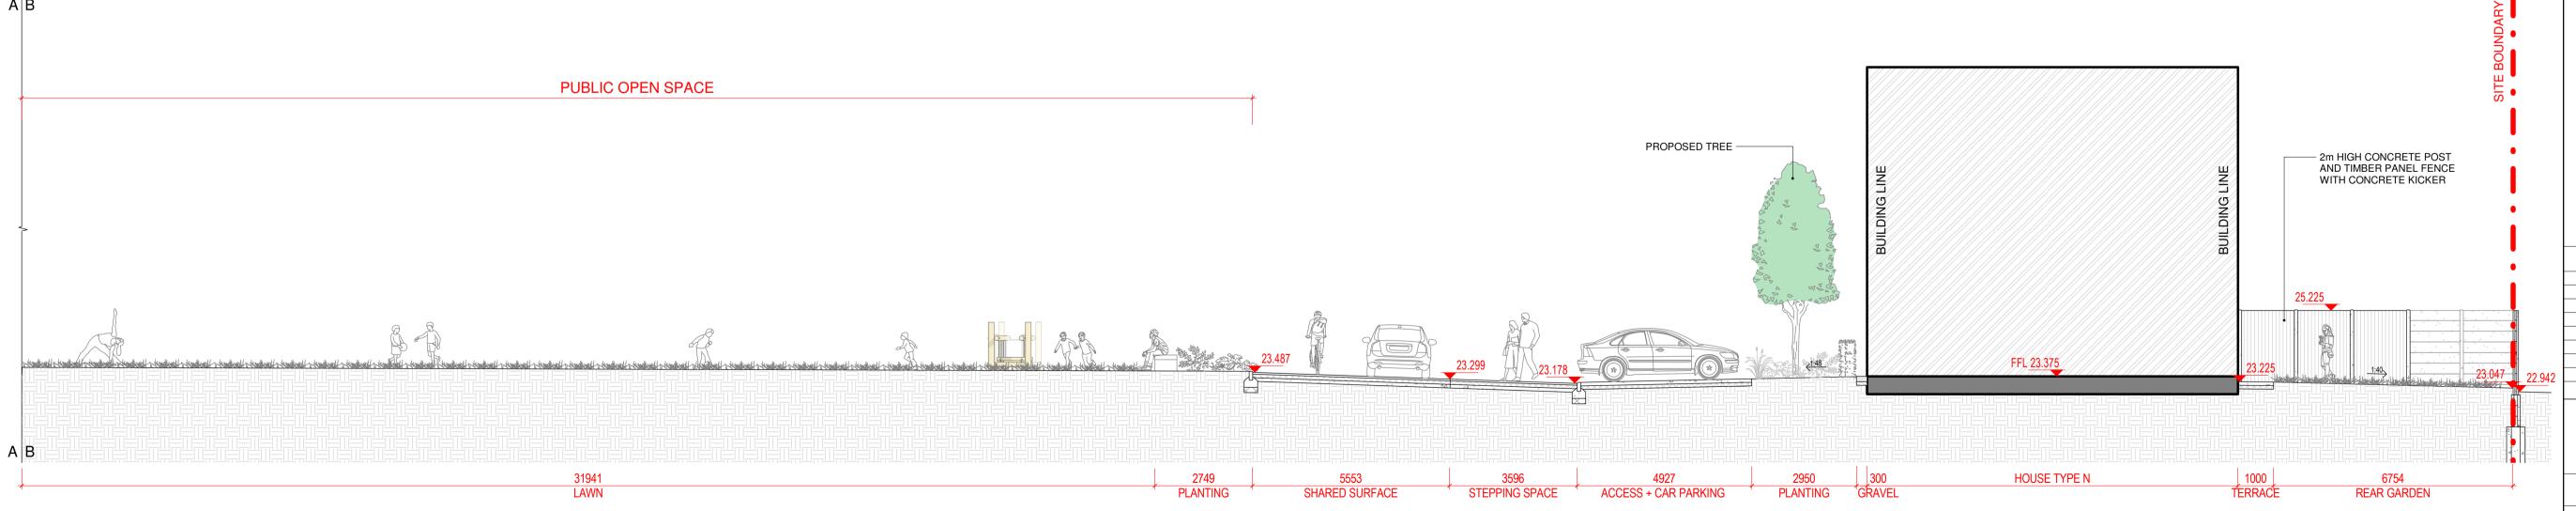

O SECTION LOCATION PLAN - SECTION 3
SCALE: 1:500@A1

1 SECTION 3
SCALE: 1:100@A1

NOTE
ALL DIMENSIONS TO BE CHECKED ON SITE
NO DIMENSIONS TO BE SCALED FROM THIS DRAWING
THIS DRAWING IS TO BE READ IN CONJUNCTION WITH
RELEVANT CONSULTANTS DRAWINGS
NO PART OF THIS DOCUMENT MAY BE RE-PRODUCED OR TRANSMITTED IN ANY
FORM OR STORED IN ANY RETRIEVAL SYSTEM OF ANY NATURE WITHOUT THE
WRITTEN PERMISSION OF THE LANDSCAPE ARCHITECT AS COPYRIGHT HOLDER
EXCEPT AS AGREED FOR USE ON THE PROJECT FOR WHICH THE DOCUMENT
WAS ORIGINALLY ISSUED
SHOP DRAWINGS TO BE SUBMITTED, WHERE REQUIRED AND REQUESTED, FOR
APPROVAL