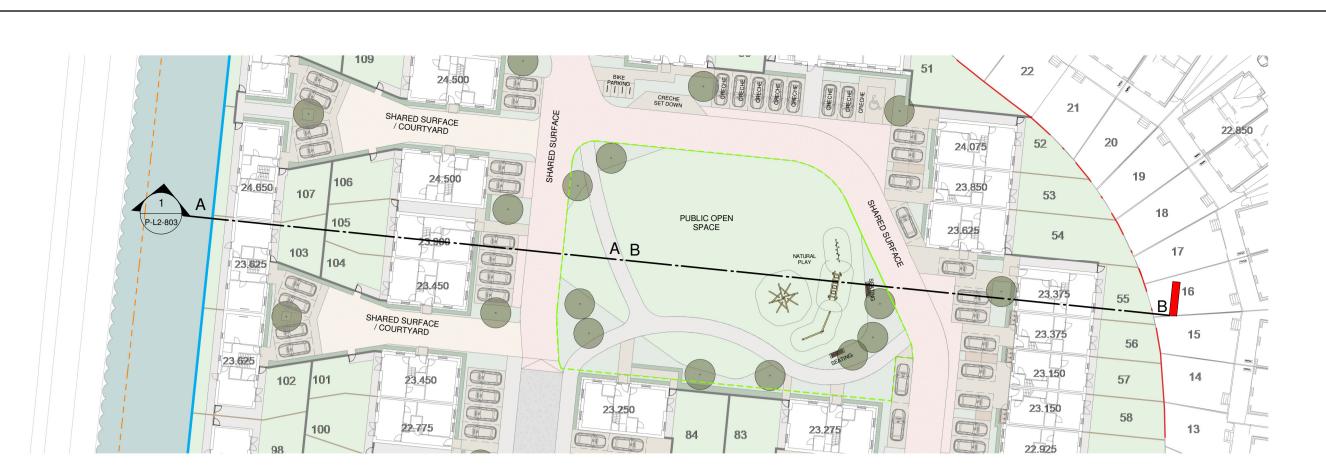

O SECTION LOCATION PLAN - SECTION 3
SCALE: 1:500@A1

1 SECTION 3
SCALE: 1:100@A1

NOTE
ALL DIMENSIONS TO BE CHECKED ON SITE
NO DIMENSIONS TO BE SCALED FROM THIS DRAWING
THIS DRAWING IS TO BE READ IN CONJUNCTION WITH
RELEVANT CONSULTANTS DRAWINGS
NO PART OF THIS DOCUMENT MAY BE RE-PRODUCED OR TRANSMITTED IN ANY
FORM OR STORED IN ANY RETRIEVAL SYSTEM OF ANY NATURE WITHOUT THE
WRITTEN PERMISSION OF THE LANDSCAPE ARCHITECT AS COPYRIGHT HOLDER
EXCEPT AS AGREED FOR USE ON THE PROJECT FOR WHICH THE DOCUMENT
WAS ORIGINALLY ISSUED
SHOP DRAWINGS TO BE SUBMITTED, WHERE REQUIRED AND REQUESTED, FOR
APPROVAL