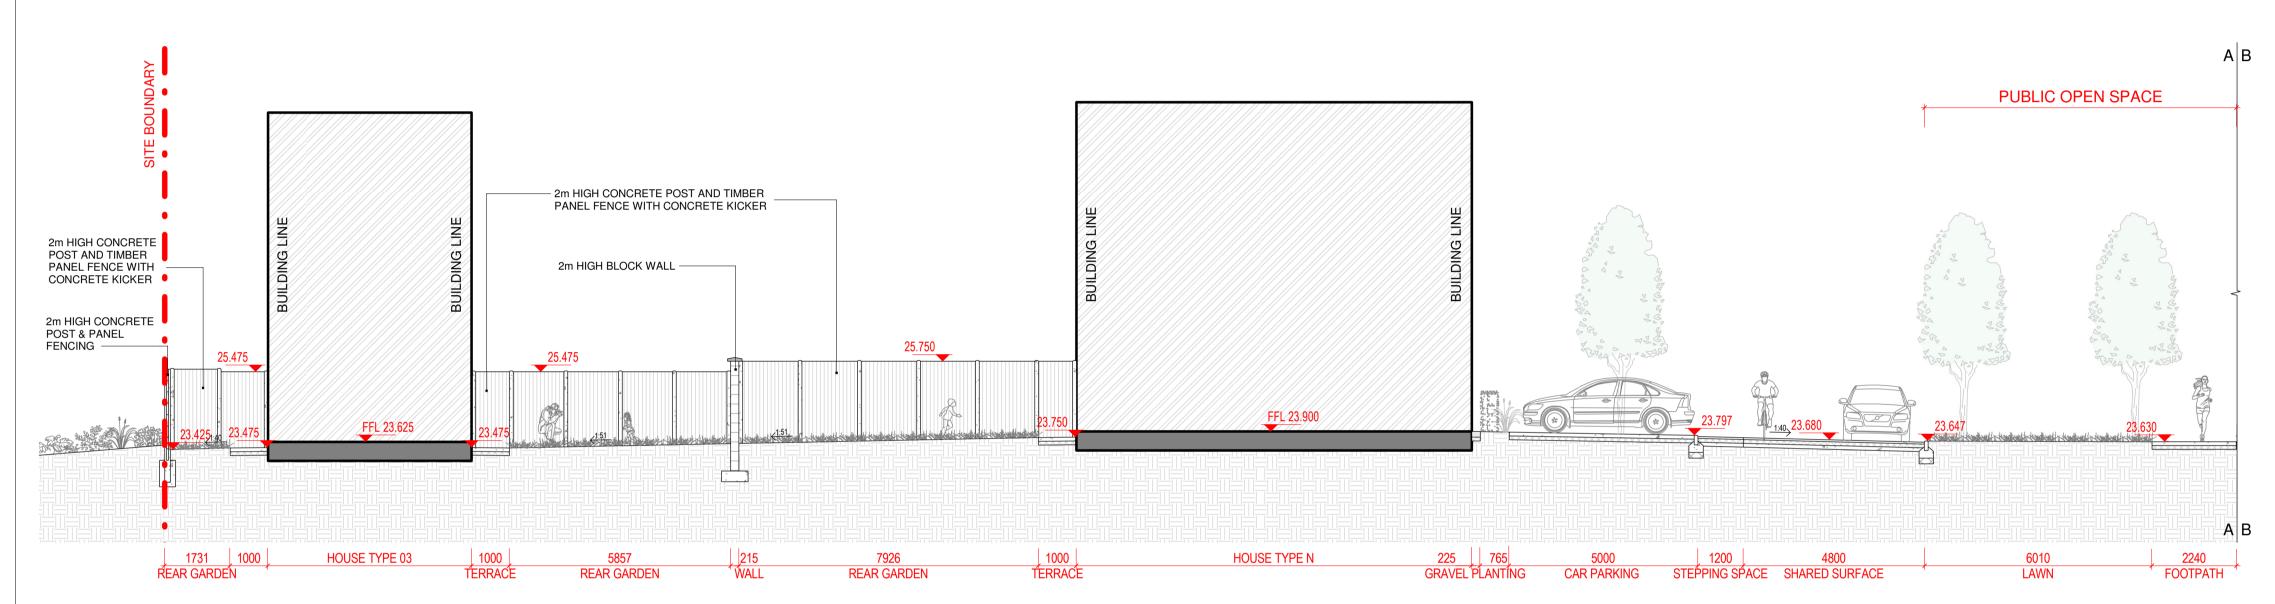

O SECTION LOCATION PLAN - SECTION 3
SCALE: 1:500@A1

1 SECTION 3
SCALE: 1:100@A1

NOTE
ALL DIMENSIONS TO BE CHECKED ON SITE
NO DIMENSIONS TO BE SCALED FROM THIS DRAWING
THIS DRAWING IS TO BE READ IN CONJUNCTION WITH
RELEVANT CONSULTANTS DRAWINGS
NO PART OF THIS DOCUMENT MAY BE RE-PRODUCED OR TRANSMITTED IN ANY
FORM OR STORED IN ANY RETRIEVAL SYSTEM OF ANY NATURE WITHOUT THE
WRITTEN PERMISSION OF THE LANDSCAPE ARCHITECT AS COPYRIGHT HOLDER
EXCEPT AS AGREED FOR USE ON THE PROJECT FOR WHICH THE DOCUMENT
WAS ORIGINALLY ISSUED
SHOP DRAWINGS TO BE SUBMITTED, WHERE REQUIRED AND REQUESTED, FOR
APPROVAL